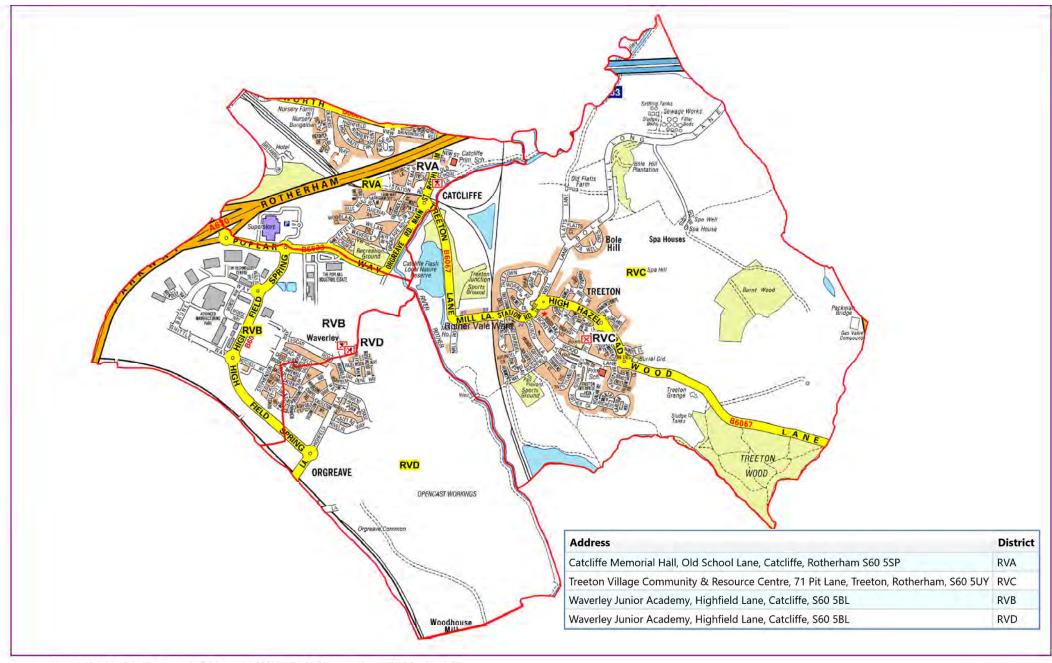

**Rother Vale Ward** 

gisi@rotliecham.gov.uk (01709) 823364 Rotherham Metropolitan Borough Council Corporate ICT Riverside House Main Street Rotherham \$60 1AE

Rother Vale Ward

gisi@notherham gov.uir (01709) 823364 Rotherham Metropolitan Borough Council Corporate ICT Riverside House Main Street Rotherham S60 1AE

| Address                                                                     | District |
|-----------------------------------------------------------------------------|----------|
| The Unity Centre, St. Leonards Road Road, Rotherham, S65 1PD                | BCA      |
| Eastwood Village Community Centre, Erskine Road, Rotherham, S65 1RF         | ROEA     |
| The Unity Centre, St. Leonards Road Road, Rotherham, S65 1PD                | ROEB     |
| St James Vestry, (St. Francis Room), Cambridge Street, Rotherham, S65 2SX   | ROEC     |
| Rotherham Baptist Church Hall, Badsley Moor Lane, Rotherham, S65 2QR        | ROED     |
| Mowbray Gardens Community Centre, Mowbray Gardens, Rotherham, S65 2UH       | ROEE     |
| Springwell Gardens Community Centre, Eastwood View, Rotherham, S65 1NG      | ROEF     |
| The Place Young People's Centre, Coleridge Road, Rotherham, S65 1LW         | ROEG     |
| Bakersfield Warden Centre, Longfellow Drive, Rotherham, S65 2LH             | ROEH     |
| St Mary's Catholic Church (Parish Room), Herringthorpe Valley Road, S65 3BA | ROE      |
| Herringthorpe Infants School, Chatterton Drive, Rotherham, S65 2JW          | ROEJ     |