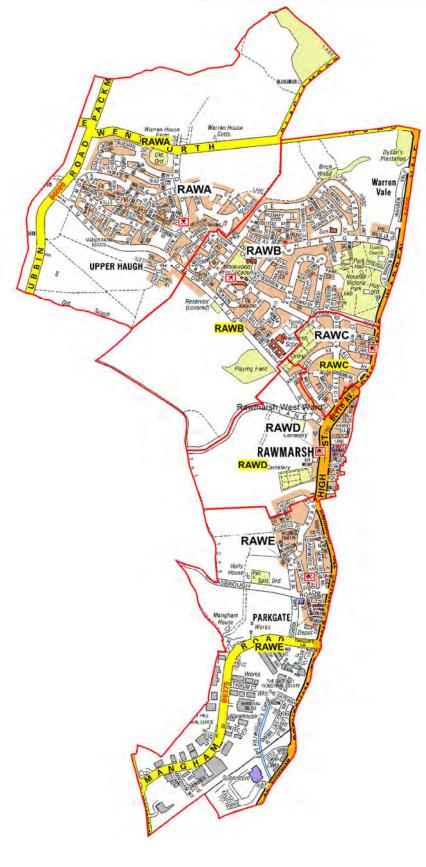

| Address                                                                      | District |
|------------------------------------------------------------------------------|----------|
| Manor Farm Community Centre, Harding Avenue, Upper Haugh, Rotherham, S62 7ED | RAWA     |
| Monkwood Primary Academy, Monkwood Road, Rawmarsh, Rotherham, S62 7JD        | RAWB     |
| Salvation Army Hall, Quarry Street, Rawmarsh, Rotherham, S62 7DB             | RAWC     |
| Rawmarsh Methodist Church, High Street, Rawmarsh, Rotherham, S62 6LN         | RAWD     |