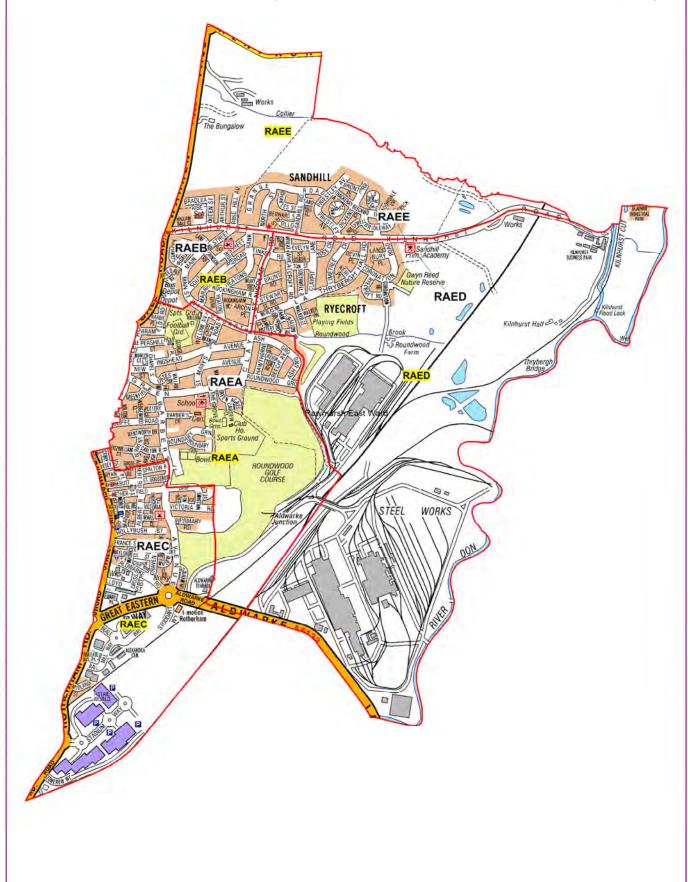

gis@notherham gov.uir (01709) B23364 Rotherham Metropolitan Borough Council Corporate ICT Riverside House Main Street Rotherham S60 1AE

| Address                                                                               | District |
|---------------------------------------------------------------------------------------|----------|
| Rawmarsh Ryecroft Infants School, South Street, Rawmarsh, Rotherham, S62 5QW          | RAEB     |
| Rawmarsh Sandhill Primary School, Kilnhurst Road, Rawmarsh, Rotherham, S62 5LH        | RAED     |
| Rawmarsh St.Josephs Catholic Primary School, Green Lane, Rawmarsh, Rotherham, S62 6JY | RAEA     |
| Marshall Close Community Centre, Marshall Close, Rawmarsh, Rotherham, S62 6DB         | RAEC     |
| Rawmarsh Sandhill Primary School, Kilnhurst Road, Rawmarsh, Rotherham, S62 5LH        | RAEE     |