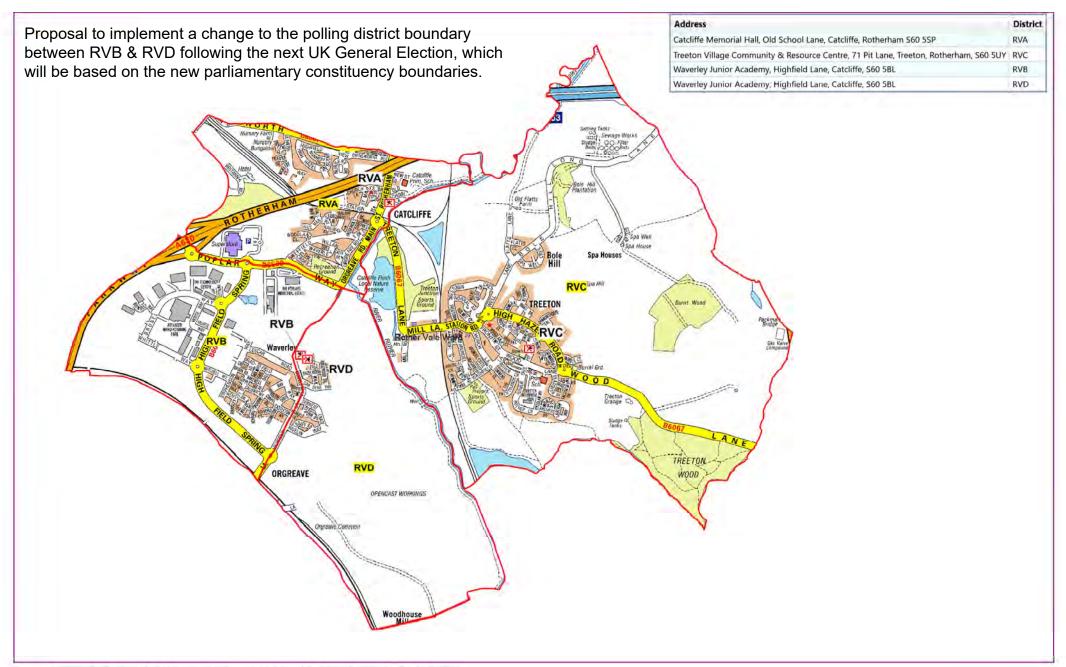

**Rother Vale Ward** 

gisi@rotliecham.gov.uk (01709) 823364 Rotherham Metropolitan Borough Council Corporate ICT Riverside House Main Street Rotherham \$60 1AE

Rother Vale Ward

gisi@notherham gov.uir (01709) 823364 Rotherham Metropolitan Borough Council Corporate ICT Riverside House Main Street Rotherham S60 1AE

| Address                                                                     | District |
|-----------------------------------------------------------------------------|----------|
| The Unity Centre, St. Leonards Road Road, Rotherham, S65 1PD                | BCA      |
| Eastwood Village Community Centre, Erskine Road, Rotherham, S65 1RF         | ROEA     |
| The Unity Centre, St. Leonards Road Road, Rotherham, S65 1PD                | ROEB     |
| St James Vestry, (St. Francis Room), Cambridge Street, Rotherham, S65 2SX   | ROEC     |
| Rotherham Baptist Church Hall, Badsley Moor Lane, Rotherham, S65 2QR        | ROED     |
| Mowbray Gardens Community Centre, Mowbray Gardens, Rotherham, S65 2UH       | ROEE     |
| Springwell Gardens Community Centre, Eastwood View, Rotherham, S65 1NG      | ROEF     |
| The Place Young People's Centre, Coleridge Road, Rotherham, S65 1LW         | ROEG     |
| Bakersfield Warden Centre, Longfellow Drive, Rotherham, S65 2LH             | ROEH     |
| St Mary's Catholic Church (Parish Room), Herringthorpe Valley Road, S65 3BA | ROE      |
| Herringthorpe Infants School, Chatterton Drive, Rotherham, S65 2JW          | ROEJ     |