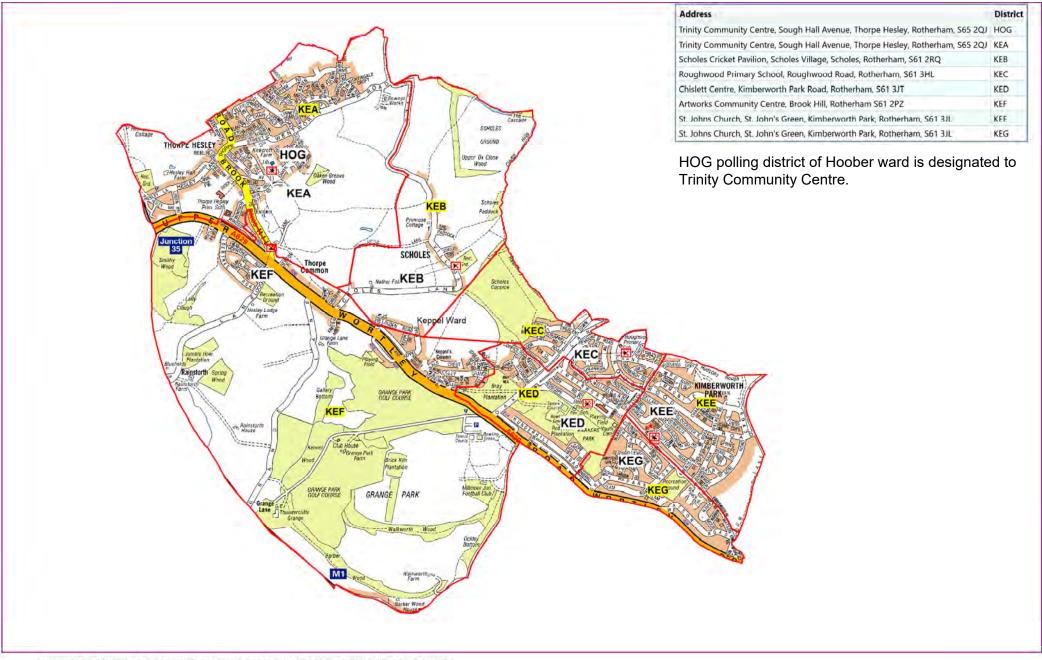

HOG polling district is designated to Trinity Community Centre, which is located in KEA polling district of Keppel ward.

HOI polling district is designated to Wath upon Dearne RUFC Clubhouse, which is located in WHE polling district of Wath ward.