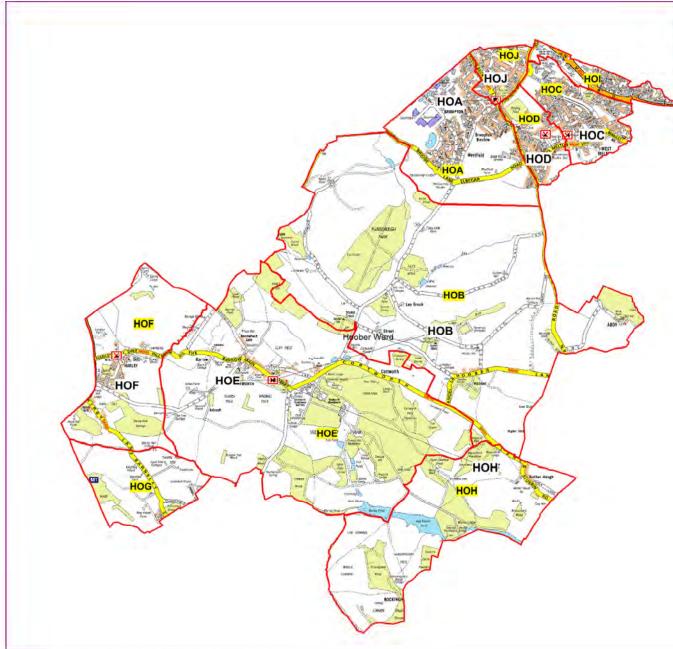

**Greasbrough Ward** 

gis@roblecham.gov.uk (01709) 823364 Rotherham Metropolitan Borough Council Corporate ICT Riverside House Main Street Rotherham 360 14E

|     | Address                                                                           | District |
|-----|-----------------------------------------------------------------------------------|----------|
|     | Brampton Bierlow Parish Hall, Knollbeck Lane, Brampton Bierlow, Barnsley, S73 0TX | HOA      |
|     | Wentworth Mechanics Institute, Main Street, Wentworth, Rotherham, S62 7TL         | НОВ      |
|     | West Melton Primary School, Stokewell Road, West Melton, Rotherham S63 6NF        | HOC      |
|     | Christchurch Hall, Christchurch Road, Wath Upon Dearne, Rotherham, S63 6NW        | HOD      |
|     | Wentworth Mechanics Institute, Main Street, Wentworth, Rotherham, S62 7TL         | HOE      |
| EQ. | Harley Church, Harley Road, Harley, Rotherham, S62 7UD                            | HOF      |
|     | Wentworth Mechanics Institute, Main Street, Wentworth, Rotherham, S62 7TL         | нон      |
|     | Brampton Bierlow Parish Hall, Knollbeck Lane, Brampton Bierlow, Barnsley, S73 0TX | HOJ      |