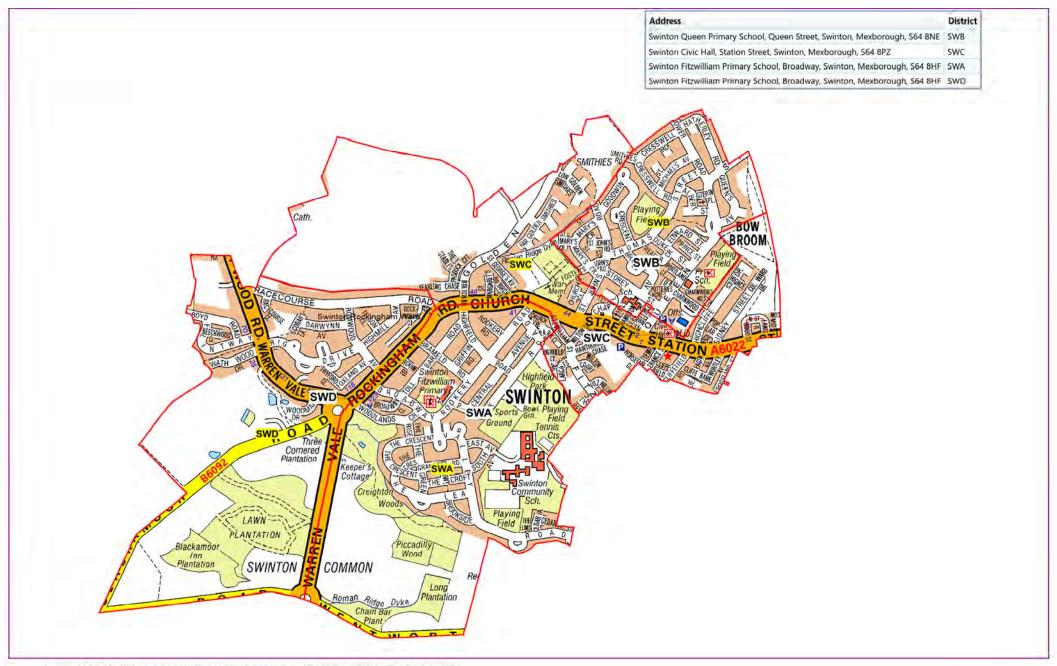

| Address                                                                          | District |
|----------------------------------------------------------------------------------|----------|
| Kilnhurst Comm. Resource Centre, Victoria Street, Kilnhurst, Mexborough, S64 5SQ | KIA      |
| St Thomas Primary School, Meadow View Road, Kilnhurst, Mexborough, S64 5UA       | KIC      |
| The Brookfield Centre, Lime Grove, Swinton, Mexborough, S64 8TQ                  | KIB      |
| Piccadilly Methodist Church, Wentworth Road, Swinton, Mexborough, S64 8JZ        | KID      |