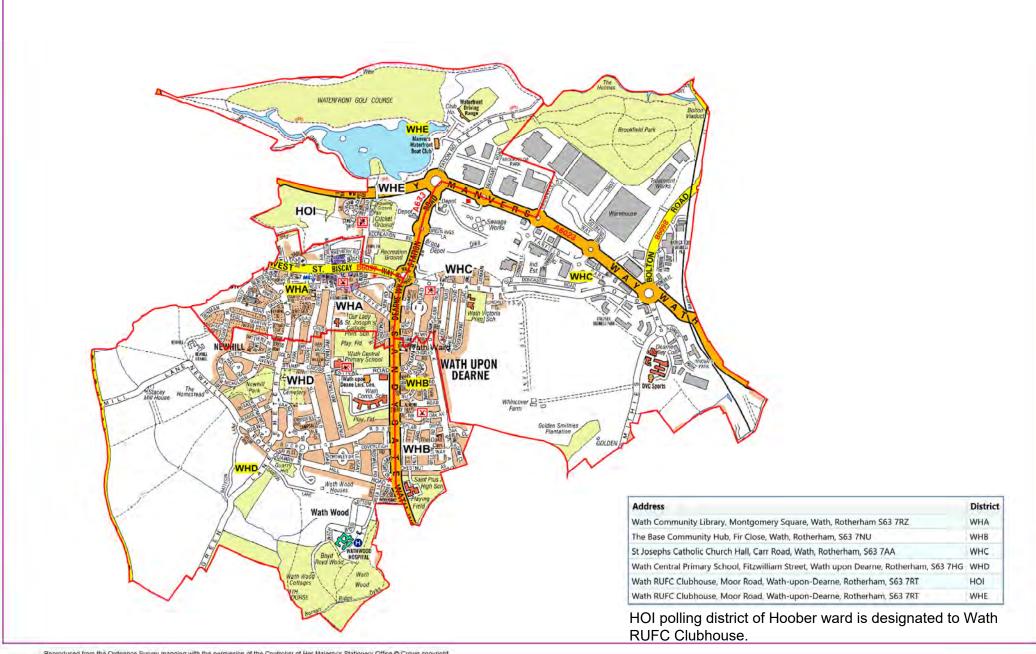

**Wath Ward** 

gisi@notherham gov.uk (01709) 823364 Rotherham Metropolitan Borough Council Corporate ICT Riverside House Main Street Rotherham S60 14E

**Wickersley North Ward** 

gisi@notherham gov.uir (01709) 823364 Rotherham Metropolitan Borough Council Corporate ICT Riverside House Main Sireet Rotherham S60 1AE

HOG polling district is designated to Trinity Community Centre, which is located in KEA polling district of Keppel ward.

HOI polling district is designated to Wath upon Dearne RUFC Clubhouse, which is located in WHE polling district of Wath ward.