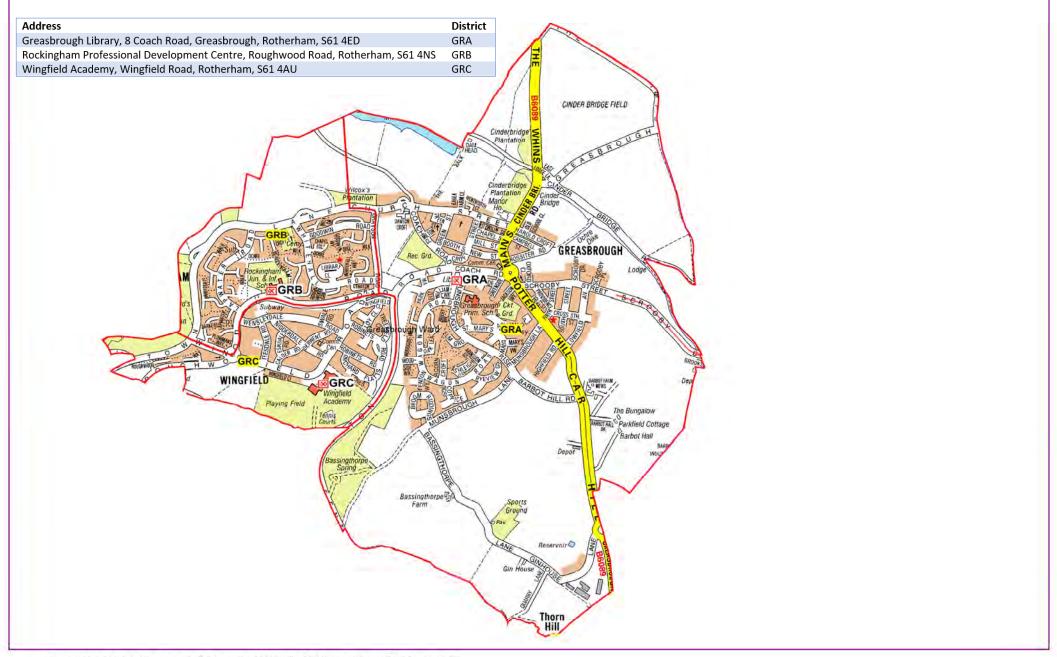

**Greasbrough Ward** 

gis@roblecham.gov.uk (01709) 823364 Rotherham Metropolitan Borough Council Corporate ICT Riverside House Main Street Rotherham 360 14E

|     | Address                                                                           | District |
|-----|-----------------------------------------------------------------------------------|----------|
|     | Brampton Bierlow Parish Hall, Knollbeck Lane, Brampton Bierlow, Barnsley, S73 0TX | HOA      |
|     | Wentworth Mechanics Institute, Main Street, Wentworth, Rotherham, S62 7TL         | НОВ      |
|     | West Melton Primary School, Stokewell Road, West Melton, Rotherham S63 6NF        | HOC      |
|     | Christchurch Hall, Christchurch Road, Wath Upon Dearne, Rotherham, S63 6NW        | HOD      |
|     | Wentworth Mechanics Institute, Main Street, Wentworth, Rotherham, S62 7TL         | HOE      |
| EQ. | Harley Church, Harley Road, Harley, Rotherham, S62 7UD                            | HOF      |
|     | Wentworth Mechanics Institute, Main Street, Wentworth, Rotherham, S62 7TL         | нон      |
|     | Brampton Bierlow Parish Hall, Knollbeck Lane, Brampton Bierlow, Barnsley, S73 0TX | HOJ      |

Reproduced from the Ordnance Survey mapping with the permission of the Controller of Her Majesty's Stationery Office © Crown copyright.

Unauthorised reproduction infringes Crown copyright and may lead to prosecution or civil proceedings. Rotherham MBC Licence No. 100019587.

A-Z Maps Copyright Geographers' A-Z Map Co. Ltd

gisi@notherham gov.uir (01708) 823364 Rotherham Metropolitan Borough Council Corporate ICT Riverside House Main Street Rotherham S60 1AE

Keppel Ward

gisi@hotherham gov.uk (01709) 823364 Rotherham Metropolitan Borough Council Corporate ICT Riverside House Main Street Rotherham S60 1AE