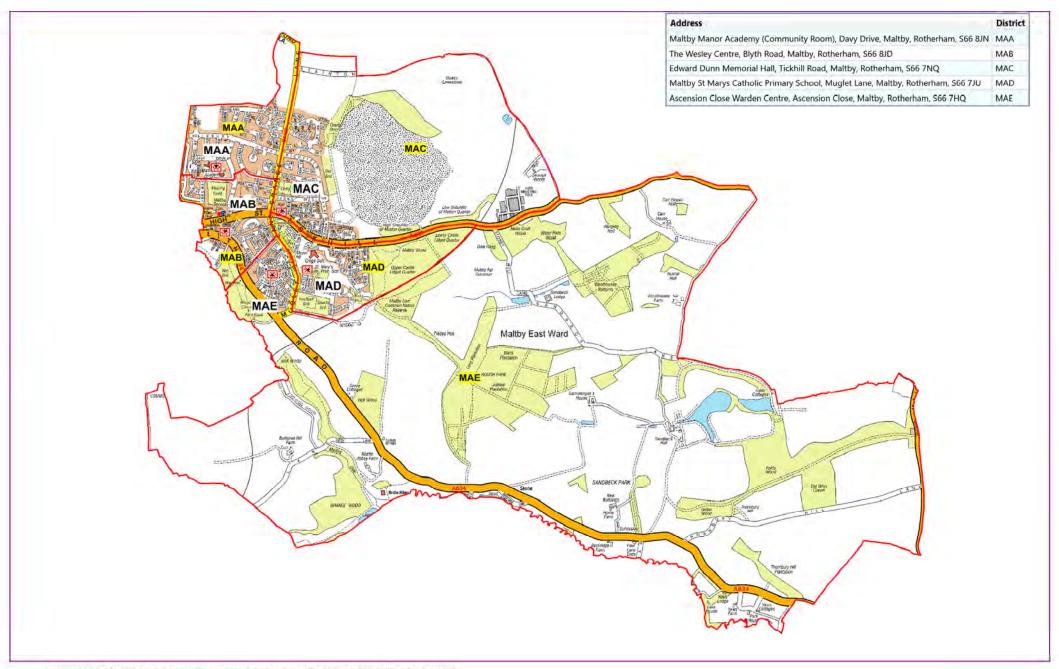

Corporate ICT Riverside House Main Street Rotherham S60 1AE







Keppel Ward

gisi@hotherham gov.uk (01709) 823364 Rotherham Metropolitan Borough Council Corporate ICT Riverside House Main Street Rotherham S60 1AE

| Address                                                                          | District |
|----------------------------------------------------------------------------------|----------|
| Kilnhurst Comm. Resource Centre, Victoria Street, Kilnhurst, Mexborough, S64 5SQ | KIA      |
| St Thomas Primary School, Meadow View Road, Kilnhurst, Mexborough, S64 5UA       | KIC      |
| The Brookfield Centre, Lime Grove, Swinton, Mexborough, S64 8TQ                  | KIB      |
| Piccadilly Methodist Church, Wentworth Road, Swinton, Mexborough, S64 8JZ        | KID      |













gis@notherham gov.uir (01709) B23364 Rotherham Metropolitan Borough Council Corporate ICT Riverside House Main Street Rotherham S60 1AE

| Address                                                                               | District |
|---------------------------------------------------------------------------------------|----------|
| Rawmarsh Ryecroft Infants School, South Street, Rawmarsh, Rotherham, S62 5QW          | RAEB     |
| Rawmarsh Sandhill Primary School, Kilnhurst Road, Rawmarsh, Rotherham, S62 5LH        | RAED     |
| Rawmarsh St.Josephs Catholic Primary School, Green Lane, Rawmarsh, Rotherham, S62 6JY | RAEA     |
| Marshall Close Community Centre, Marshall Close, Rawmarsh, Rotherham, S62 6DB         | RAEC     |
| Rawmarsh Sandhill Primary School, Kilnhurst Road,