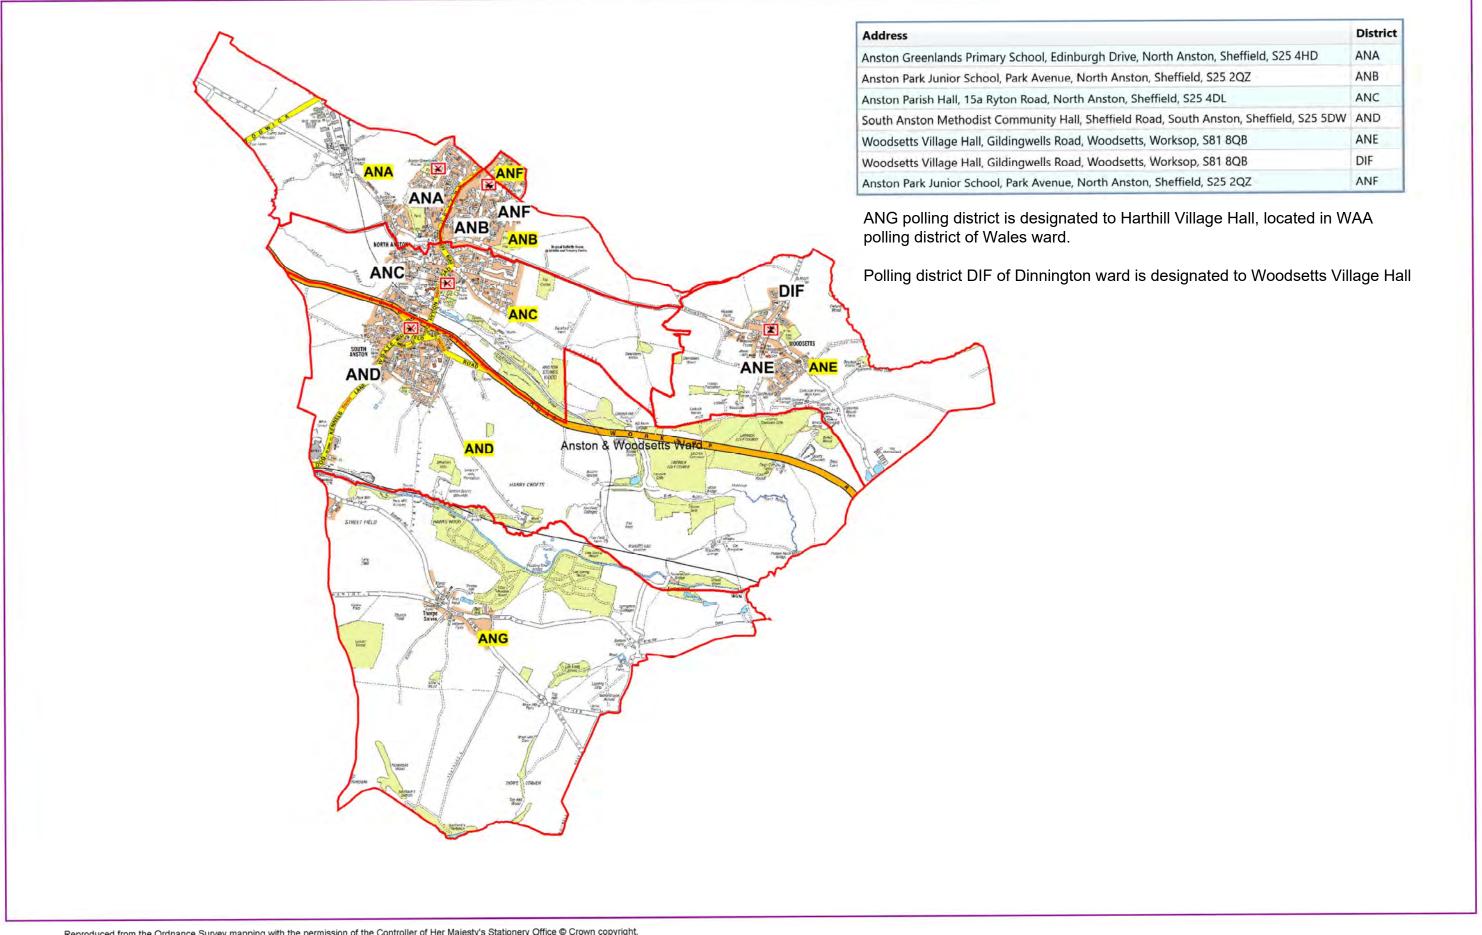

HOG polling district is designated to Trinity Community Centre, which is located in KEA polling district of Keppel ward.

HOI polling district is designated to Wath upon Dearne RUFC Clubhouse, which is located in WHE polling district of Wath ward.