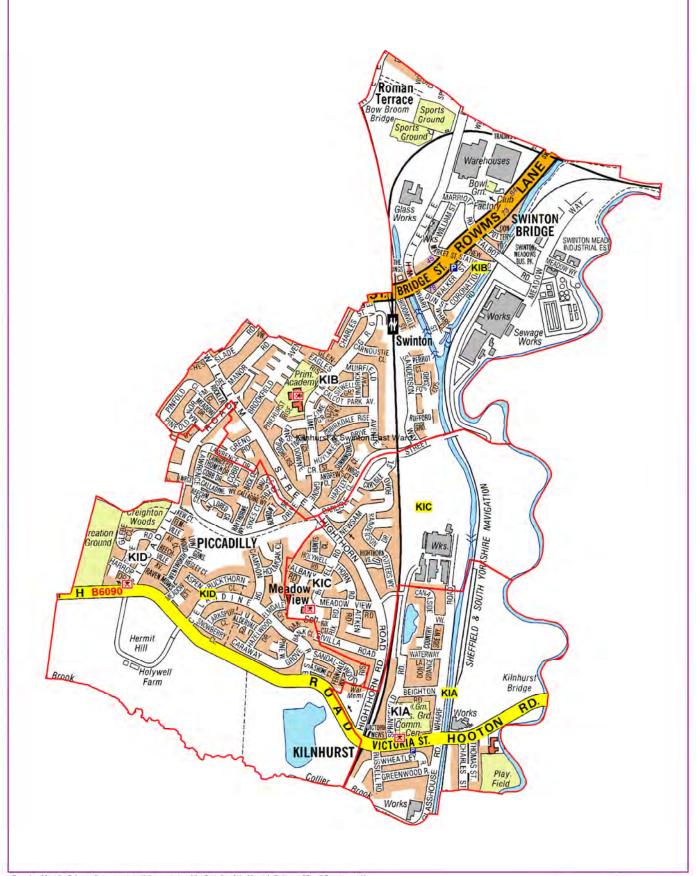

| Address                                                                          | District |
|----------------------------------------------------------------------------------|----------|
| Kilnhurst Comm. Resource Centre, Victoria Street, Kilnhurst, Mexborough, S64 5SQ | KIA      |
| St Thomas Primary School, Meadow View Road, Kilnhurst, Mexborough, S64 5UA       | KIC      |
| The Brookfield Centre, Lime Grove, Swinton, Mexborough, S64 8TQ                  | KIB      |
| Piccadilly Methodist Church, Wentworth Road, Swinton, Mexborough, S64 8JZ        | KID      |